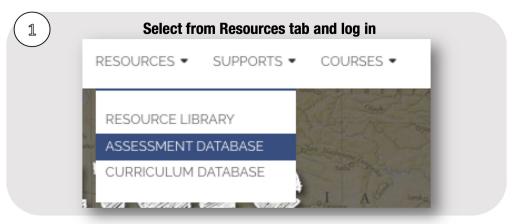

## Transition Tennessee's Assessment Database

Review Quick Facts and access assessment via link

Quick Facts

Domain Addressed: Employment/Career Development
Pre-ETS Covered: Job Exploration Counseling
Focus: Preferences/Interests, Strengths
Link to Assessment:
http://www.careerbridge.wa.gow/Home\_ExploreCareers.aspx
Who Completes It: Student
Approach: Interest inventories/preference assessments